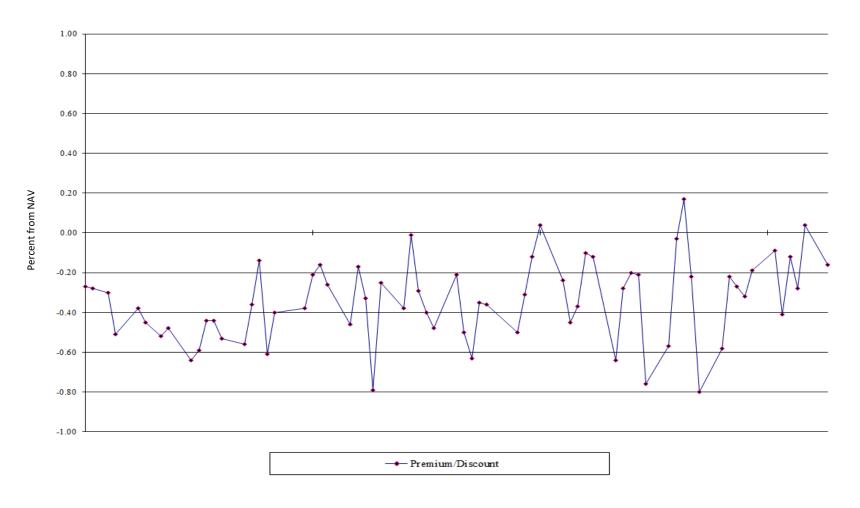

## Tortoise Power and Energy Infrastructure Fund

December 23, 2024 to March 31, 2025

|                                | Calendar Year 2024 | Calendar Year 2025 through March 31, 2025 |
|--------------------------------|--------------------|-------------------------------------------|
| Days traded at premium         | 0                  | 3                                         |
| Days traded at net asset value | 0                  | 0                                         |
| Days traded at discount        | 9                  | 58                                        |

The following table and line graph are provided to show the frequency at which the closing price of the Fund was at a premium (above) or discount (below) to the Fund's daily net asset value ("NAV"). The table and line graph represent past performance and cannot be used to predict future results. Shareholders may pay more than NAV when buying Fund shares and receive less than NAV when those shares are sold because shares are bought and sold at current market prices.